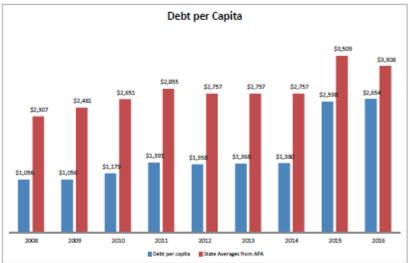

February 3, 2017 05:13 PM

Page No: 1

Range of Checking Accts: First Report Type: All Checks

to Last

t Range of Check Dates: 01/13/17 to 02/09/17
Report Format: Super Condensed Check Type: Computer: Y Manual: Y Dir Deposit: Y