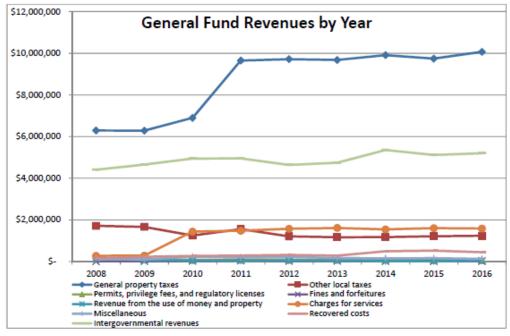

1,665,125,300 | 97,851,316        | 646,211        | 7,123,835         | 42,063,570       | 1,812,810,232 | 0.599                   |
| 2013-14                     | 1,668,762,500 | 96,725,181        | 658,976        | 8,774,792         | 41,073,315       | 1,815,994,764 | 0.189                   |
| 2014-15                     | 1,675,444,500 | 99,452,456        | 634,712        | 8,222,871         | 46,905,446       | 1,830,659,985 | 0.819                   |
| 2015-16                     | 1,677,434,500 | 100,886,499       | 658,664        | 9,507,998         | 53,443,671       | 1,841,931,332 | 0.629                   |
| Compound Annual Growth Rate | 0.63%         | -0.69%            | -0.85%         | -1.67%            | 3.53%            | 0.61%         |                         |















# Commonwealth of Virginia: Fiscal Stress Classification FY 2014





Source: VA Department of Housing & Community Development, Commission on Local Government





#### Summary Information on the Implementation of GASB Nos. 68 and 71

In the fiscal year ended June 30, 2015, the County and School Board implemented provisions of Governmental Accounting Standards Board (GASB) Statement No. 68, Accounting and Financial Reporting for Pensions and GASB Statement No. 71, Pension Transition for Contributions Made Subsequent to the Measurement Date - an amendment of GASB Statement No. 68.

#### Key provisions of these Statements are:

- The County and School Board will present a net pension asset or liability for the difference between investments held in trust and the present value o