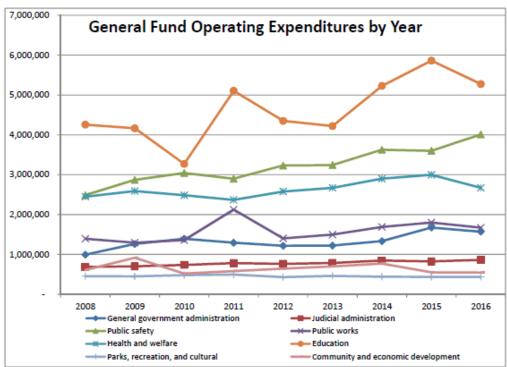

,665,125,300 | 97,851,316        | 646,211        | 7,123,835         | 42,063,570       | 1,812,810,232 | 0.599                   |
| 2013-14                     | 1,668,762,500 | 96,725,181        | 658,976        | 8,774,792         | 41,073,315       | 1,815,994,764 | 0.189                   |
| 2014-15                     | 1,675,444,500 | 99,452,456        | 634,712        | 8,222,871         | 46,905,446       | 1,830,659,985 | 0.819                   |
| 2015-16                     | 1,677,434,500 | 100,886,499       | 658,664        | 9,507,998         | 53,443,671       | 1,841,931,332 | 0.629                   |
| Compound Annual Growth Rate | 0.63%         | -0.69%            | -0.85%         | -1.67%            | 3.53%            | 0.61%         |                         |















# Commonwealth of Virginia: Fiscal Stress Classification FY 2014





Source: VA Department of Housing & Community Development, Commission on Local Government





#### Summary Information on the Implementation of GASB Nos. 68 and 71

In the fiscal year ended June 30, 2015, the County and School Board implemented provisions of Governmental Accounting Standards Board (GASB) Statement No. 68, Accounting and Financial Reporting for Pensions and GASB Statement No. 71, Pension Transition for Contributions Made Subsequent to the Measurement Date - an amendment of GASB Statement No. 68.

#### Key provisions of these Statements are:

- The County and School Board will present a net pension asset or liability for the difference between investments held in trust and the present value of