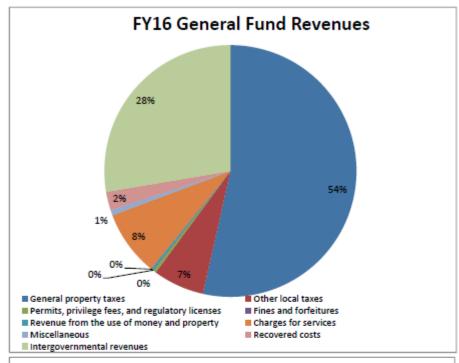

65,125,300 | 97,851,316        | 646,211        | 7,123,835         | 42,063,570       | 1,812,810,232 | 0.599                   |
| 2013-14                     | 1,668,762,500 | 96,725,181        | 658,976        | 8,774,792         | 41,073,315       | 1,815,994,764 | 0.189                   |
| 2014-15                     | 1,675,444,500 | 99,452,456        | 634,712        | 8,222,871         | 46,905,446       | 1,830,659,985 | 0.819                   |
| 2015-16                     | 1,677,434,500 | 100,886,499       | 658,664        | 9,507,998         | 53,443,671       | 1,841,931,332 | 0.629                   |
| Compound Annual Growth Rate | 0.63%         | -0.69%            | -0.85%         | -1.67%            | 3.53%            | 0.61%         |                         |















# Commonwealth of Virginia: Fiscal Stress Classification FY 2014





Source: VA Department of Housing & Community Development, Commission on Local Government





#### Summary Information on the Implementation of GASB Nos. 68 and 71

In the fiscal year ended June 30, 2015, the County and School Board implemented provisions of Governmental Accounting Standards Board (GASB) Statement No. 68, Accounting and Financial Reporting for Pensions and GASB Statement No. 71, Pension Transition for Contributions Made Subsequent to the Measurement Date - an amendment of GASB Statement No. 68.

#### Key provisions of these Statements are:

- The County and School Board will present a net pension asset or liability for the difference between investments held in trust and the present value of pr