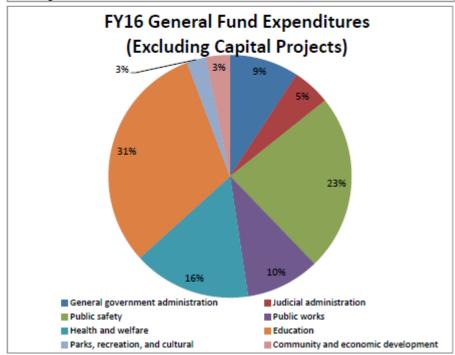

February 3, 2017 05:13 PM

Page No: 1

Range of Checking Accts: First Report Type: All Checks

to Last

t Range of Check Dates: 01/13/17 to 02/09/17
Report Format: Super Condensed Check Type: Computer: Y Manual: Y Dir Deposit: Y