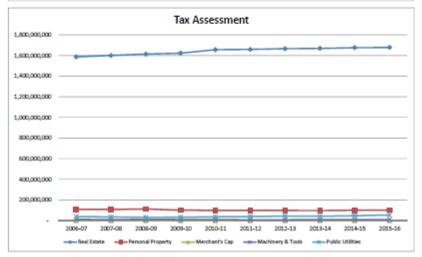

February 3, 2017 05:13 PM

Page No: 1

Range of Checking Accts: First Report Type: All Checks

to Last

t Range of Check Dates: 01/13/17 to 02/09/17
Report Format: Super Condensed Check Type: Computer: Y Manual: Y Dir Deposit: Y