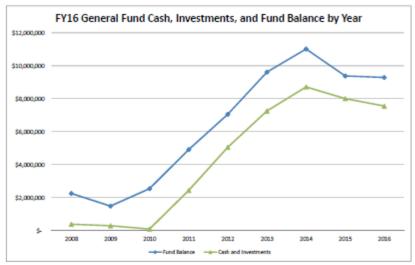

February 3, 2017 05:13 PM

Page No: 1

Range of Checking Accts: First Report Type: All Checks

to Last

t Range of Check Dates: 01/13/17 to 02/09/17
Report Format: Super Condensed Check Type: Computer: Y Manual: Y Dir Deposit: Y