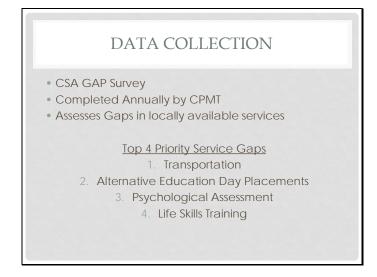

er the Code of Virginia, for example, foster care and special education. There are also some services that we do not have to provide, for example, mentoring and parent education. There are two (2) different populations – if a child is at risk of entering foster care then they are a mandated case – they qualify for the use of mandated funds. If the child does not meet the qualifications, then they would be served by the smaller number of funds – non-mandated. Supervisor

Fant made the motion to approve this program; duly seconded by Kenneth R. Belton. Motion carried 4-0.



# FEEDBACK Department of Social Services County Administration Community Parent Representatives Court Service Unit Community Service Board Private Children's Services Provider School System Health Department CSA Office



### GRAYSON COUNTY CPMT VISION

- A. Reduce Financial Obligation to Grayson County
- B. Reduce the number of children entering into out-of-home placements due to CPS, special education needs, legal issues, or mental health issues.
- C. Prevent the children from entering into out-of-home placements due to CPS, special education needs, legal issues, or mental health issues.
- D. Increase Program Internal Control and Policy Compliance.

### GRAYSON COUNTY CPMT LONG RANGE GOALS

- 1. Reduce the current number of children entering into out-ofhome placement due to CPS, special education needs, legal issues, or mental health issues by 50% by the end of FY 2019.
- 2. Effectively use community based services so the foster care prevention rate of cases which are provided with Community Based Servi