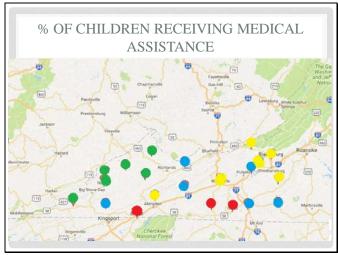

Rotating Life Skills classes provided pro bono by community partners.
- Potential Investments:
- Purchase of Curriculum to become an accredited class that can be used as parenting classes through Court System
- Adult Mentor Expense and Recruitment Costs
- Training Supplies

Cost Estimate: \$5,000.00

### RESOURCE FAMILY RECRUITMENT

- Purchase of Resource Family Recruitment Supplies
- Purchase of Resource Family Training Supplies
- Possibility of hiring full time Resource Family Recruiter

Cost Estimate (not including FT Recruiter): \$1,250.00

### DIRECT SERVICE PURCHASE

- Strengthening Families Program CSB
- Provision of non-mandated services such as child mentoring
- Parenting Education
- Intensive In Home Services

Cost Estimate: Varying Hourly rates from \$35.00-\$75.00 per hour.





### RECAP

- Prevention Focused
- Addressing Needs Identified by Multi Disciplinary Team
- Following Goals of Long Range Plan and Vision Statement

Questions?

IN RE: NEW BUSINESS

BOARD APPOINTMENTS

### **GRAYSON COUNTY SENIOR ADVOCACY INITIATIVE**

- Amelia Bland Waller
- Nancy J. Liebrecht
- Sandra J. Troth
- Novella Rhudy

Supervisor Hash made the motion to approve the block of applicants; duly seconded by Supervisor Fant. Motion carried 4-0.

Supervisor Belton made the motion to appoint Supervisor Fant to this committee; duly seconded by Supervisor Hash. Motion carried 4-0.

### IN RE: PUBLIC SAFETY DISCUSSION - 911 STREET ADDRESS SIGNS

Supervisor Fant presented his concerns with missing E-911 signs and mission home numbers. Jonathan D. Sweet mentioned the Ordinance passed in 1991