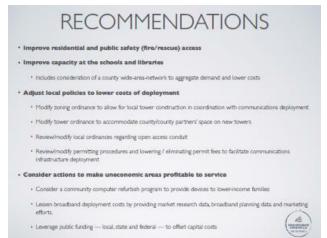

|          |         |                             |



# CHALLENGES/OPPORTUNITIES

- Very limited vertical assets
- Libraries have 15M or 50M connection and national goal is 100M for localities with < 50k population</li>
- Schools national goal is 1500kbps per student, Grayson will be at 594Kbps per student and lack sufficient wifi within the schools (as reported on e-rate application)
- \* Over half of fire / rescue stations lack broadband 50+% essentially have no access
- 57% of residents lack access to "broadband" (25M/3) and 20% have NO access
- Grant computing center has capacity and a tower
- \* Fiber access in Independence and along most of Rt. 58
- · A fiber Point-of-presence (POP) in Independence access to capacity/networks/providers





# RECOMMENDATIONS FROM THE COMMITTEE







Mr. Shepley asked the Board of Supervisors for their approval of the recommendation from the Broadband Committee. Supervisor Fant made the motion to approve; duly seconded by Supervisor Hash. Motion carried 5-0.

Mrs. Sandra Troth, Chair, Grayson County Senior Advocacy Committee, presented the committee's 5 Year Plan – copy of plan will be filed in the office of the County Administrator. The next plan is to submit the plan to AARP if accepted by the Board of Supervisors. Supervisor Fant made the motion to adopt and pass this on to the planning commission; duly seconded by Supervisor Revels. Motion carried 5-0.

IN RE: PUBLIC HEARING TO RECEIVE PUBLIC COMMENTS REGARDING PROHIBITING
THROUGH TRUCK TRAFFIC ON FISHERS GAP ROAD, GALAX, VIRGINIA WITH AN
ALTERNATE ROUTE OF USE BEING EDMONDS RO