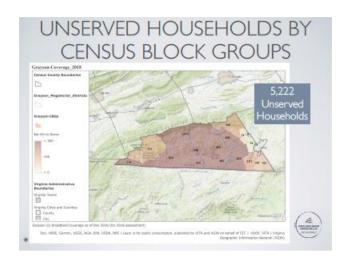

|          |           |          |         |                             |



# CHALLENGES/OPPORTUNITIES

- Very limited vertical assets
- Libraries have 15M or 50M connection and national goal is 100M for localities with < 50k population</li>
- Schools national goal is 1500kbps per student, Grayson will be at 594Kbps per student and lack sufficient wifi within the schools (as reported on e-rate application)
- \* Over half of fire / rescue stations lack broadband 50+% essentially have no access
- 57% of residents lack access to "broadband" (25M/3) and 20% have NO access
- Grant computing center has capacity and a tower
- \* Fiber access in Independence and along most of Rt. 58
- · A fiber Point-of-presence (POP) in Independence access to capacity/networks/providers





# RECOMMENDATIONS FROM THE COMMITTEE







Mr. Shepley asked the Board of Supervisors for their approval of the recommendation from the Broadband Committee. Supervisor Fant made the motion to approve; duly seconded by Supervisor Hash. Motion carried 5-0.

Mrs. Sandra Troth, Chair, Grayson County Senior Advocacy Committee, presented the committee's 5 Year Plan – copy of plan will be filed in the office of the County Administrator. The next plan is to submit the plan to AARP if accepted by the Board of Supervisors. Supervisor Fant made the motion to adopt and pass this on to the planning commission; duly seconded by Supervisor Revels. Motion carried 5-0.

IN RE: PUBLIC HEARING TO RECEIVE PUBLIC COMMENTS REGARDING PROHIBITING
THROUGH TRUCK TRAFFIC ON FISHERS GAP ROAD, GALAX, VIRGINIA WITH