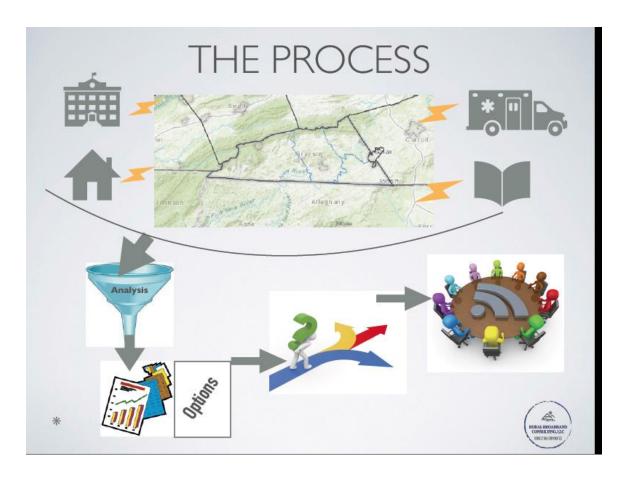

in Kansas City, MO along with Joey Dumas of Dumas Law Firm out of Mobile, AL were also in attendance and they will be representing in the litigation process. Delegate Campbell noted that the law firms have agreed to represent on a contingency basis.

Senator Chafin then addressed the Board and spoke on the litigation action that could change the opioid problem and how it's prescribed and counties recouping some of what this epidemic has cost our counties.

Mr. Barton explained his firm is a healthcare litigation firm. Mr. Dumas further discussed the epidemic from the law enforcement side and after recovery fees the law firms would receive 25%.

Ms. Sandie Terry of Rural Broadband Consulting, LLC, gave an update on Broadband along with a power-point presentation which noted the following:



# **Current Connectivity:**



| th Programmer                | 106      | m         | Batt     | 11.0    | Annual speed many like that |
|------------------------------|----------|-----------|----------|---------|-----------------------------|
|                              |          |           |          |         |                             |
| logity famous                |          | en.       |          |         | Buly -Dilley is constrained |
| Description Flore & Florence |          | Ultra     |          |         | mayor date:                 |
| Ni Crest Season              | 196      | pr.       | 810      | . 10.00 |                             |
| St. Creat Per Days           | 1 2      | 4         |          |         |                             |
| Segment Female