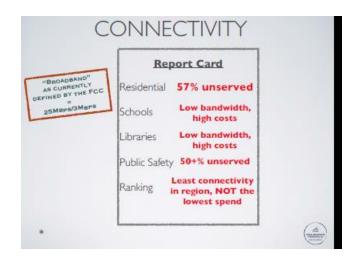

oey Dumas of Dumas Law Firm out of Mobile, AL were also in attendance and they will be representing in the litigation process. Delegate Campbell noted that the law firms have agreed to represent on a contingency basis.

Senator Chafin then addressed the Board and spoke on the litigation action that could change the opioid problem and how it's prescribed and counties recouping some of what this epidemic has cost our counties.

Mr. Barton explained his firm is a healthcare litigation firm. Mr. Dumas further discussed the epidemic from the law enforcement side and after recovery fees the law firms would receive 25%.

Ms. Sandie Terry of Rural Broadband Consulting, LLC, gave an update on Broadband along with a power-point presentation which noted the following:



# **Current Connectivity:**



| th Programmer                | 106      | m         | Batt     | 11.0    | Annual speed many like that |
|------------------------------|----------|-----------|----------|---------|-----------------------------|
|                              |          |           |          |         |                             |
| logity famous                |          | en.       |          |         | Buly -Dilley is constrained |
| Description Flore & Florence |          | Ultra     |          |         | mayor date:                 |
| Ni Crest Season              | 196      | pr.       | 810      | . 10.00 |                             |
| St. Creat Per Days           | 1 2      | 4         |          |         |                             |
| Segment Female               | A second | en.