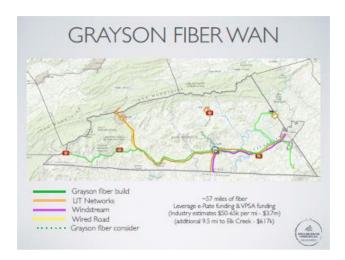

|         |                             |



# CHALLENGES/OPPORTUNITIES

- Very limited vertical assets
- Libraries have 15M or 50M connection and national goal is 100M for localities with < 50k population</li>
- Schools national goal is 1500kbps per student, Grayson will be at 594Kbps per student and lack sufficient wifi within the schools (as reported on e-rate application)
- \* Over half of fire / rescue stations lack broadband 50+% essentially have no access
- 57% of residents lack access to "broadband" (25M/3) and 20% have NO access
- Grant computing center has capacity and a tower
- \* Fiber access in Independence and along most of Rt. 58
- · A fiber Point-of-presence (POP) in Independence access to capacity/networks/providers





# RECOMMENDATIONS FROM THE COMMITTEE







Mr. Shepley asked the Board of Supervisors for their approval of the recommendation from the Broadband Committee. Supervisor Fant made the motion to approve; duly seconded by Supervisor Hash. Motion carried 5-0.

Mrs. Sandra Troth, Chair, Grayson County Senior Advocacy Committee, presented the committee's 5 Year Plan – copy of plan will be filed in the office of the County Administrator. The next plan is to submit the plan to AARP if accepted by the Board of Supervisors. Supervisor Fant made the motion to adopt and pass this on to the planning commission; duly seconded by Supervisor Revels. Motion carried 5-0.

IN RE: PUBLIC HEARING TO RECEIVE PUBLIC COMMENTS REGARDING PROHIBITING
THROUGH TRUCK TRAFFIC ON FISHERS GAP ROAD, GALAX, VIRGINIA WITH AN
ALTERNATE ROUTE OF USE BEING EDMONDS ROAD