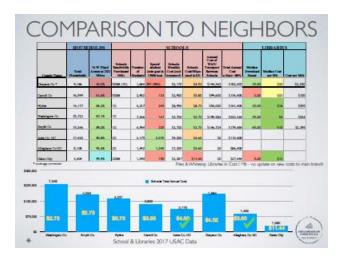

10      | . 10.00 |                             |
| St. Creat Per Days           | 1 2      | 4         |          |         |                             |
| Segment Female               | A second | en.       |          |         |                             |
| riamino famo                 | HOW      | Comme     | \$155.00 | 81.00   |                             |
| risperience Pie              |          | Liquities |          |         |                             |
| Impur Buill                  | 1000     | Green     | \$167.00 | \$1.00  |                             |
| The Videore Place France     | ROW      | Greek     | garage . | 0.0     | 0.00                        |
|                              |          |           |          |         |                             |



# CHALLENGES/OPPORTUNITIES

- Very limited vertical assets
- Libraries have 15M or 50M connection and national goal is 100M for localities with < 50k population</li>
- Schools national goal is 1500kbps per student, Grayson will be at 594Kbps per student and lack sufficient wifi within the schools (as reported on e-rate application)
- \* Over half of fire / rescue stations lack broadband 50+% essentially have no access
- 57% of residents lack access to "broadband" (25M/3) and 20% have NO access
- Grant computing center has capacity and a tower
- \* Fiber access in Independence and along most of Rt. 58
- · A fiber Point-of-presence (POP) in Independence access to capacity/networks/providers





# RECOMMENDATIONS FROM THE COMMITTEE







Mr. Shepley asked the Board of Supervisors for thei