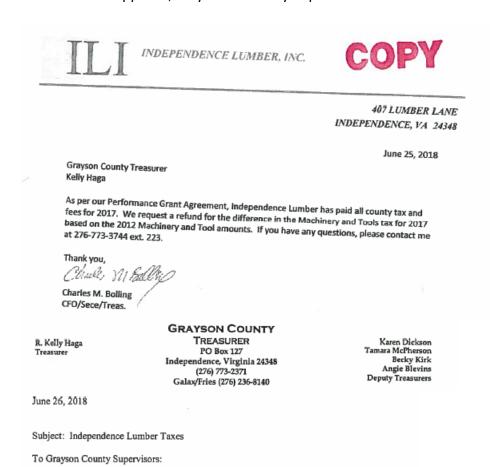

nt with a private sector business. The payout for sick leave benefits was \$8,290 for the two employees.

It is my request to appropriate \$9,914.71 from the Special Law Enforcement Fund – State into the Salary (Grant OT) line item of our operating budget, (100-31200-00-1400), to cover the unanticipated expenditures for fiscal year 2018.

This will not require any additional tax payer dollars.

Thank you for your attention to this matter.

RAV/ks

IN RE: INDEPENDENCE LUMBER REQUEST

Mr. Smith reviewed the request from Independence Lumber (listed below) and explained the CIG (Community Impact Grant) request. Also listed below is the recommendation from R. Kelly Haga, Grayson County Treasurer. Supervisor Fant made the motion to approve; duly seconded by Supervisor Hash. Motion carried 4-0.



This letter is to inform you my acknowledgement that Independence Lumber has met its tax liability for the year 2017.

I understand this was a requirement for their Performance Grant and I recommend that the county approve this agreement as requested by them in the attached letter.

If you have any questions regarding this arrangement feel free to contact me.

Sincerely,

R. Kelly Haga Grayson County Treasurer

#### IN RE: 2018 PERSONAL PROPERTY TAX RELIEF RATE

Mr. Shepley explained the letter (listed below). Supervisor Hash made the motion to approve; duly seconded by Supervisor Belton. Motion carried 4-0.

#### 2018 Grayson County Personal Property Tax Relief

In accordance with the requirements set forth in Section 58.1-3521 (2) AND Section 58.1-3912 (E) of the Code of Virginia, as a