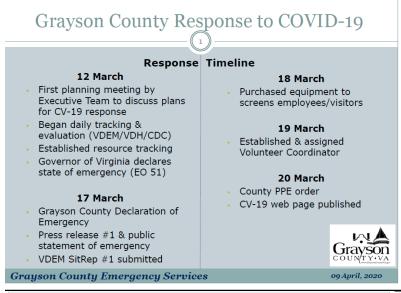

stated there are two (2) presentations tonight, Mr. Paul Hoyle – Grayson County's Emergency Services Coordinator, who has done a great job in helping us coordinate the steps we need to take to respond to the regional, state and federal recommendations to keep our citizens safe and then Mr. Chris Butler – Chair of the Small Business Recovery Committee – will give an overview of what's taken place thus far and what a small business owner can do to best position your business to survive this crisis and thrive in the future. Even though we are working hard right now on this crisis, we want to be prepared for the recovery and Mr. Butler and the rest of the members of that committee is helping us to that.

Mr. Hoyle, Emergency Services Coordinator for Grayson County, gave the following update:





# Grayson County Response to COVID-19

#### Response Timeline

#### 27 March

- Press Release #2
- Received first SNS supply shipment

#### 30 March

- Established berthing contract for providers & employees
- Registered with VDH for contact notification
- Governor of Virginia Executive Order 55 implemented

## 31 March

Established Small Business Recovery Committee

#### 1 April

 Established Emergency Relief Fund for Grayson County



**Grayson County Emergency Services** 

09 April, <mark>20</mark>20

## Grayson County Response to COVID-19

## **Information Sources**

#### **Conference Calls**

- POTUS Press Conferences
  - 5 x week
- Governor of Virginia Press Conferences
  - 3 x week
- VDEM West
  - Weekly
- VDEM Region 4
- Weekly
- VDH
- Weekly
- Many Others

#### **Primary Sourc