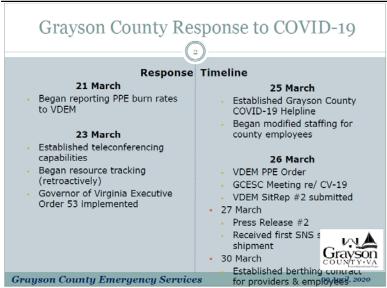

ated there are two (2) presentations tonight, Mr. Paul Hoyle – Grayson County's Emergency Services Coordinator, who has done a great job in helping us coordinate the steps we need to take to respond to the regional, state and federal recommendations to keep our citizens safe and then Mr. Chris Butler – Chair of the Small Business Recovery Committee – will give an overview of what's taken place thus far and what a small business owner can do to best position your business to survive this crisis and thrive in the future. Even though we are working hard right now on this crisis, we want to be prepared for the recovery and Mr. Butler and the rest of the members of that committee is helping us to that.

Mr. Hoyle, Emergency Services Coordinator for Grayson County, gave the following update:





# Grayson County Response to COVID-19

#### Response Timeline

#### 27 March

- Press Release #2
- Received first SNS supply shipment

#### 30 March

- Established berthing contract for providers & employees
- Registered with VDH for contact notification
- Governor of Virginia Executive Order 55 implemented

## 31 March

Established Small Business Recovery Committee

#### 1 April

 Established Emergency Relief Fund for Grayson County



**Grayson County Emergency Services** 

09 April, <mark>20</mark>20

## Grayson County Response to COVID-19

## **Information Sources**

#### **Conference Calls**

- POTUS Press Conferences
  - 5 x week
- Governor of Virginia Press Conferences
  - 3 x week
- VDEM West
  - Weekly
- VDEM Region 4
- Weekly
- VDH
- Weekly
- Many Others

#### **Primary Sources