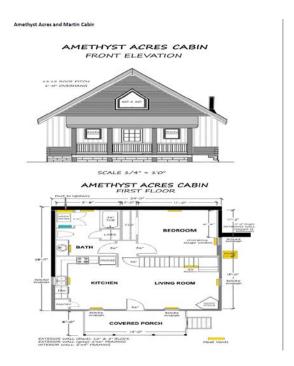

es to our campground are minimal, since no additional accommodations are being requested – still ten (10) units total. The septic field was designed to support the proposed changes and it was approved by the Health Department in 2017.

Lastly, the location of the campground has not changed, and it remains neither proximate nor visible to our neighbors. Except for a slight increase in the size of four (4) cabins, a reduced size for the other six (6) cabins, and the addition of an accessory building, the Proffers submitted and approved for our 2016 SUP remain unchanged.

Therefore, we respectfully request that you approve our amended 2020 Special Use Permit for Oracle Campground.

<sup>\*\*</sup> These locations will remain campsites for now, though we may build these cabins in the future.



#### **Bathhouse and Apartment**

# ORACLE CAMPGROUND BATHHOUSE FRONT ELEVATION



#### ORACLE CAMPGROUND BATHHOUSE FIRST LEVEL 4'-0" (high) RETAINING WALL nnect to retaining wall at Cabin 3) 30x24 slider Exhause fans DRY PANEL HANDICAP Heat Vents 24×30 WASH Louvered Door for Air Return 24x30 TOILET SHOWER MECHANICAL ROOM WH 30x24 slider FLOOR PLAN EXTERIOR WALL (black): 12" & 8" BLOCK EXTERIOR WALL (grey): 2"x6" FRAMING INTERIOR WALL: 2"x4" FRAMING 9' from front to big rock SCALE: 1/4" = 1'-0" 384 SQUARE FEET

George Cabin

### PATRICIA GEORGE CABIN FRONT ELEVATION



SCALE 1/4" = 1'0"

#### PATRICIA GEORGE CABIN ORACLE CAMPGROUND



#### Exhibit A

Southwest Soils, Inc.

On-site wastewater consulting

P.O. Box 90 Woodlawn, VA 24381 Office (276) 728-3222 Fax (276) 728-3221 Email swsoils