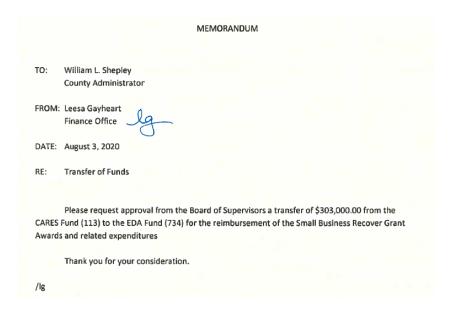

hearing; duly seconded by Supervisor Fant. Motion carried 5-0. Supervisor Fant made the motion to approve based on the Planning Commission recommendation; duly seconded by Supervisor Sutherland. Motion carried 5-0.

IN RE: NEW BUSINESS

#### TRANSFER OF FUNDS FROM CARES FUND TO EDA FUND

Mr. Shepley explained the request (listed below) that this money can't be given directly to the small businesses (citizens) from the County but can be given from the Economic Development Authority (EDA). The EDA was pulled together for a meeting and they voted unanimously to approve having the money transferred from the County to the EDA and then distribute it to the small businesses. Supervisor Sutherland made the motion to ratify the EDA's actions; duly seconded by Supervisor Hash. Motion carried 5-0.



 FUND DESIGNATIONS & TRANSFER REQUEST — BAYWOOD TRADE & TECHNICAL CENTER

Mr. Shepley explained (request listed below) the County needs a tax line for some of the projects that are being worked on and this is to simply separate out expenses and revenues related to each project. This action by the Board will set up a dedicated account line for the sole purpose of capturing expenses and revenues related to the Baywood Trade and Technical Center. Mr. Shepley noted that no motion is needed.

Mr. William L. Shepley, Clerk Grayson County Board of Supervisors PO Box 217 Independence, VA 24348

Subject: Fund Designations and Transfer Request - Baywood Trade & Technical Center

Dear Mr. Shepley:

The finance office is requesting the approval of the Grayson County Board of Supervisors to create a